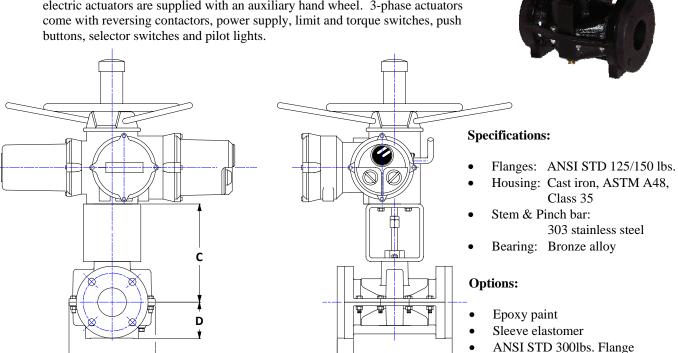

**Construction:** Actuators are available with single and 3-phase motors. All electric actuators are supplied with an auxiliary hand wheel. 3-phase actuators

## All dimensions are in inches.

| SIZE   | 1/2     | 3/4  | 1    | 1-1/2 | 2    | 2-1/2   | 3     |
|--------|---------|------|------|-------|------|---------|-------|
| A      | 4.25    | 5.50 | 5.50 | 6.50  | 7.00 | 7.50    | 12.00 |
| В      | 3.75    | 3.87 | 4.75 | 5.25  | 6.25 | 9.25    | 9.00  |
| C      | 4.93    | 5.06 | 7.34 | 7.62  | 7.00 | 10.00   | 10.25 |
| D      | 1.93    | 2.00 | 2.18 | 2.56  | 3.06 | 3.56    | 3.81  |
| Н      | 0.69    | 0.75 | 0.84 | 0.97  | 1.12 | 1.25    | 1.69  |
| P Max  | 200 psi |      |      |       |      | 175 psi |       |
| Wt, Lb | 10      | 12   | 15   | 21    | 27   | 35      | 47    |